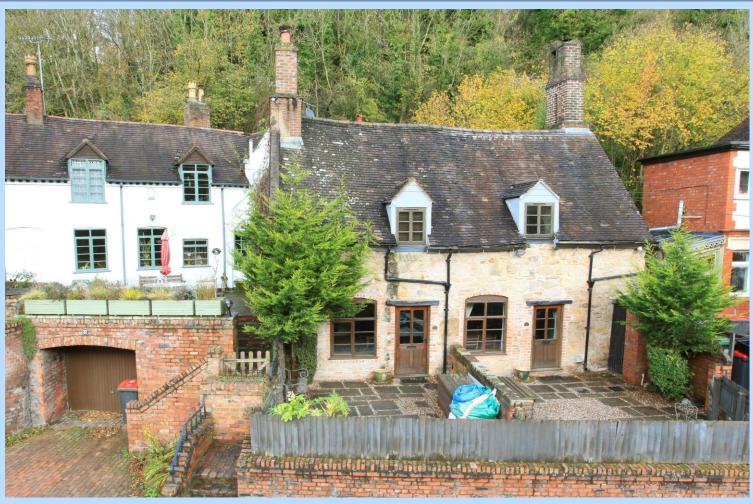

## THE ESTATE AGENT

44-46 market street, wellington, telford. shropshire. TF1 1DT

30 The Wharfage, Ironbridge, Telford, Shropshire, TF8 7NH

Offers in Excess of £260,000

Enviously positioned, in the heart of the Ironbridge Gorge, A beautifully Character Rich Two Bedroom Cottage Stunning views overlooking the the world famous historical Ironbridge and river Severn. Providing approximately 58.3 sq meters (627.6 sq Feet) of spacious living space Wonderfully positioned and only a short walk to the surrounding amenities, restaurants, shops and attractions. Ground floor: Entrance door into lounge/diner with featured fireplace, exposed wooden beams, stone and brick walls, kitchen with rear access door with steps rising to passageway. First floor: Main bedroom of excellent size and bedroom two also of good size, shower room, gas central heating and double glazing. Beautiful scenic views overlooking the gorge, woodlands and river Severn. We are informed by the current owner the properties are not grade listed.