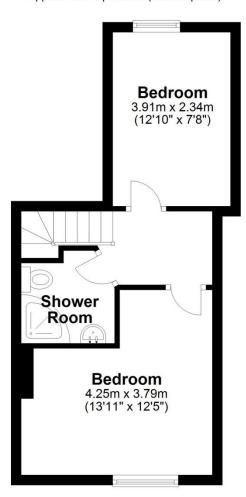

## First Floor

Approx. 29.4 sq. metres (316.1 sq. feet)

Total area: approx. 58.3 sq. metres (627.6 sq. feet)

Tenure We are advised by the vendor that the property is Freehold

Council Tax Band Currently run as business's so no council tax band