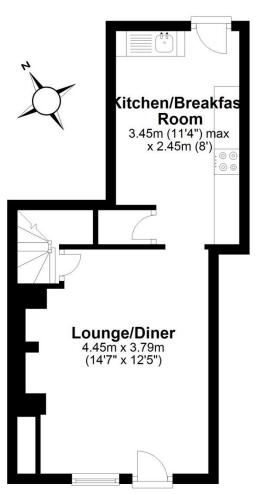

## **Ground Floor**

Approx. 28.9 sq. metres (311.5 sq. feet)

## First Floor

Approx. 29.4 sq. metres (316.1 sq. feet)

Total area: approx. 58.3 sq. metres (627.6 sq. feet)

Tenure We are advised by the vendor that the property is Freehold

Council Tax Band Currently run as business's so no council tax band